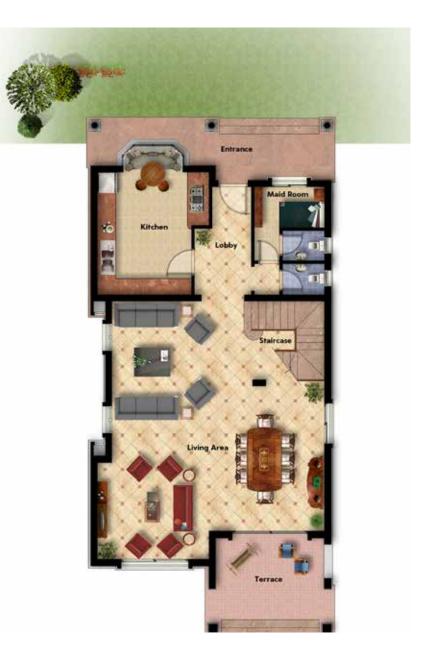

New Phase Master Plan

October Park Homes

TOTAL GROSS AREA 362 Sq m

| SPACE      |
|------------|
| enterance  |
| LOBBY      |
| MAID ROOM  |
| TOILET     |
| KITCHEN    |
| RECEPTION  |
| TERRACE    |
| UTILITIES  |
| GROSS AREA |

| AREA   | DI   | M. (I | m)   |  |
|--------|------|-------|------|--|
| 17.28  | 2.34 | Х     | 7.38 |  |
| 10.03  | 2.29 | Х     | 4.38 |  |
| 8.85   | 2.91 | Х     | 3.04 |  |
| 2.48   | 1.34 | Х     | 1.86 |  |
| 22.22  | 4.46 | Х     | 4.98 |  |
| 80.62  | 8.40 | Х     | 9.60 |  |
| 17.75  | 3.79 | Х     | 4.68 |  |
| 0.87   |      |       |      |  |
| 160.01 |      |       |      |  |