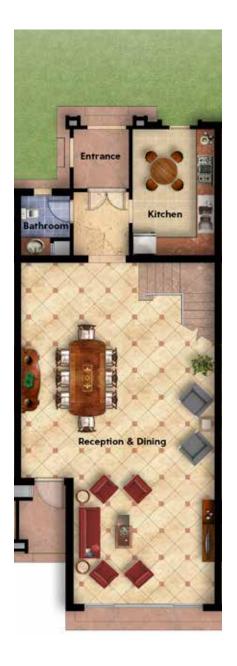

New Phase Master Plan

October Park Homes

TOTAL GROSS AREA 362 Sq m

| SPACE      |
|------------|
| enterance  |
| LOBBY      |
| MAID ROOM  |
| TOILET     |
| KITCHEN    |
| RECEPTION  |
| TERRACE    |
| UTILITIES  |
| GROSS AREA |