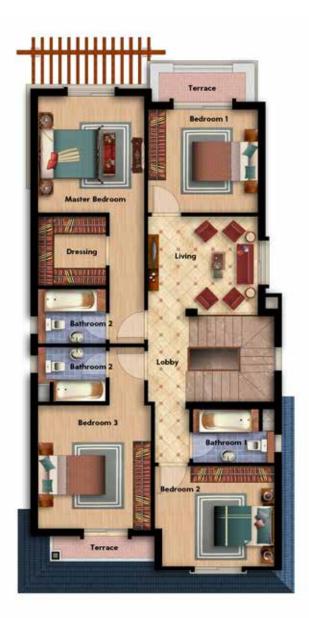

### FIRST FLOOR

| SPACE      | AREA   | DI   | M. ( | m)   |
|------------|--------|------|------|------|
| STAIRCASE  | 13.49  | 4.36 | Х    | 3.10 |
| LOBBY      | 3.26   | 2.62 | Х    | 1.25 |
| living     | 14.63  | 4.36 | Х    | 3.36 |
| BEDROOM 1  | 18.83  | 4.36 | Х    | 4.32 |
| TERRACE    | 5.49   | 4.01 | Х    | 1.37 |
| M.BEDROOM  | 23.52  | 5.12 | Х    | 4.59 |
| DRESSING   | 5.79   | 2.80 | Х    | 2.07 |
| BATHROOM   | 5.61   | 2.80 | Х    | 1.99 |
| BEDROOM 2  | 21.37  | 4.72 | Х    | 4.53 |
| BATHROOM   | 6.8    | 3.35 | Х    | 2.03 |
| BEDROOM 3  | 19.08  | 4.43 | Х    | 4.31 |
| TERRACE    | 4.38   | 3.39 | Х    | 1.29 |
| UTILITIES  | 0.85   |      |      |      |
| GROSS AREA | 148.66 |      |      |      |