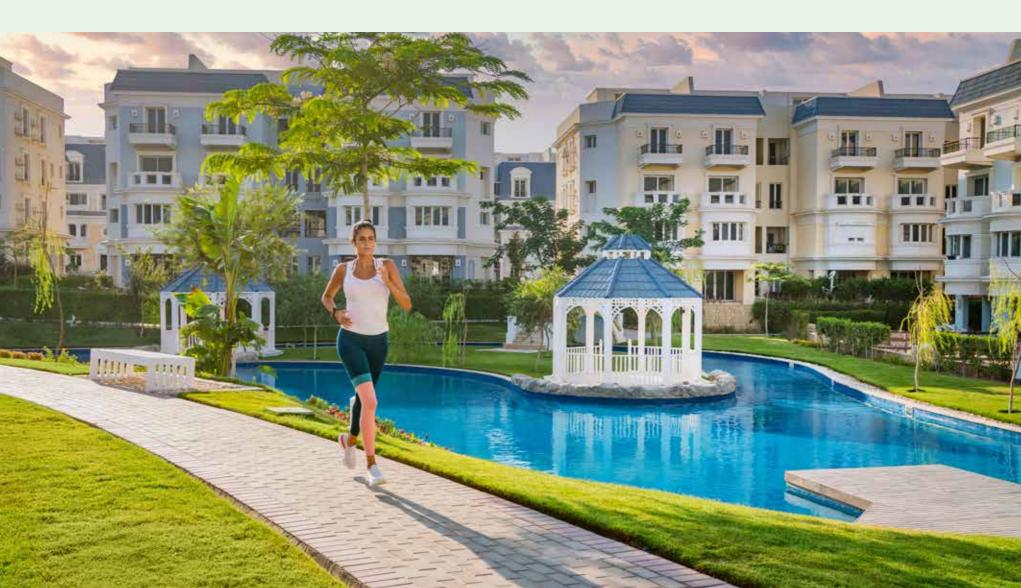

### $2 \,\mathrm{KM}$ Pedestrian Trail

The October Park pedestrian trails features a two kilometers Swedish Vita-Parcours concept, providing a new way to exercise on a fitness trail in the park. It is an outdoor gym for a refreshing wor kout in the crisp air, perfect for jogging and cycling through the beauty of nature.

# Swimming Pool

Enjoy a swimming pool right by your home, where your family goes for the best summertime fun.