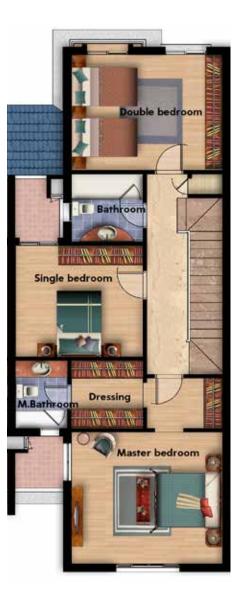

### FIRST FLOOR

| SPACE      | AREA   | DI   | M. ( | m)   |
|------------|--------|------|------|------|
| STAIRCASE  | 13.49  | 4.36 | Х    | 3.10 |
| LOBBY      | 3.26   | 2.62 | Х    | 1.25 |
| living     | 14.63  | 4.36 | Х    | 3.36 |
| BEDROOM 1  | 18.83  | 4.36 | Х    | 4.32 |
| TERRACE    | 5.49   | 4.01 | Х    | 1.37 |
| M.BEDROOM  | 23.52  | 5.12 | Х    | 4.59 |
| DRESSING   | 5.79   | 2.80 | Х    | 2.07 |
| BATHROOM   | 5.61   | 2.80 | Х    | 1.99 |
| BEDROOM 2  | 21.37  | 4.72 | Х    | 4.53 |
| BATHROOM   | 6.8    | 3.35 | Х    | 2.03 |
| BEDROOM 3  | 19.08  | 4.43 | Х    | 4.31 |
| TERRACE    | 4.38   | 3.39 | Х    | 1.29 |
| UTILITIES  | 0.85   |      |      |      |
| GROSS AREA | 148.66 |      |      |      |