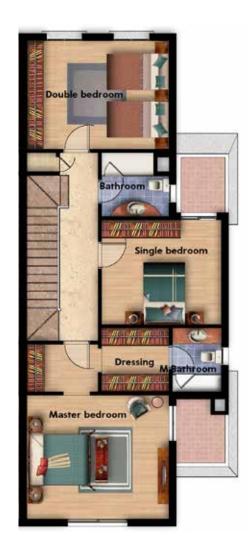

### FIRST FLOOR

| SPACE      | AREA   | DI   | M. ( | m)   |
|------------|--------|------|------|------|
| STAIRCASE  | 13.49  | 4.36 | Х    | 3.10 |
| LOBBY      | 3.26   | 2.62 | Х    | 1.25 |
| living     | 14.63  | 4.36 | Х    | 3.36 |
| BEDROOM 1  | 18.83  | 4.36 | Х    | 4.32 |
| TERRACE    | 5.49   | 4.01 | Х    | 1.37 |
| M.BEDROOM  | 23.52  | 5.12 | Х    | 4.59 |
| DRESSING   | 5.79   | 2.80 | Х    | 2.07 |
| BATHROOM   | 5.61   | 2.80 | Х    | 1.99 |
| BEDROOM 2  | 21.37  | 4.72 | Х    | 4.53 |
| BATHROOM   | 6.8    | 3.35 | Х    | 2.03 |
| BEDROOM 3  | 19.08  | 4.43 | Х    | 4.31 |
| TERRACE    | 4.38   | 3.39 | Х    | 1.29 |
| UTILITIES  | 0.85   |      |      |      |
| GROSS AREA | 148.66 |      |      |      |

### FIRST FLOOR

| SPACE      | AREA   | DI   | M. (I | m)   |
|------------|--------|------|-------|------|
| STAIRCASE  | 14.44  | 4.59 | Х     | 3.15 |
| LOBBY      | 2.59   | 2.00 | Х     | 1.30 |
| LIVING     | 13.31  | 4.04 | Х     | 3.29 |
| BEDROOM 1  | 14.94  | 4.04 | Х     | 3.70 |
| TERRACE    | 4.8    | 3.48 | Х     | 1.38 |
| M.BEDROOM  | 22.45  | 5.74 | Х     | 3.91 |
| DRESSING   | 6.42   | 2.61 | Х     | 2.46 |
| M.BATHROOM | 5.14   | 2.61 | Х     | 1.97 |
| BEDROOM 2  | 20.71  | 5.00 | Х     | 4.14 |
| BATHROOM   | 4.67   | 2.61 | Х     | 1.79 |
| BEDROOM 3  | 15.53  | 4.34 | Х     | 3.58 |
| BATHROOM   | 5.53   | 3.06 | Х     | 1.81 |
| TERRACE    | 3.47   | 3.55 | Х     | 0.98 |
| UTILITIES  | 1.55   |      |       |      |
| GROSS AREA | 135.55 |      |       |      |

#### FIRST FLOOR

| SPACE      | AREA   | DI   | M. (I | m)   |
|------------|--------|------|-------|------|
| STAIRCASE  | 8.24   | 1.23 | Х     | 6.73 |
| CORRIDOR   | 9.02   | 1.34 | Х     | 6.73 |
| M.BEDROOM  | 26.09  | 5.13 | Х     | 5.09 |
| DRESSING   | 5.33   | 2.37 | Х     | 2.25 |
| M.BATHROOM | 4.49   | 1.94 | Х     | 2.31 |
| TERRACE 1  | 4.21   | 1.88 | Х     | 2.24 |
| BEDROOM 1  | 15.72  | 4.31 | Х     | 3.65 |
| BATHROOM   | 5.57   | 2.44 | Х     | 2.28 |
| BEDROOM 2  | 20.57  | 5.13 | Х     | 4.01 |
| TERRACE 2  | 3.59   | 1.88 | Х     | 1.91 |
| UTILITIES  | 0.68   |      |       |      |
| GROSS AREA | 103.51 |      |       |      |

#### FIRST FLOOR

| SPACE      | AREA  | DI   | M. (I | m)   |
|------------|-------|------|-------|------|
| STAIRCASE  | 8.24  | 1.23 | Х     | 6.73 |
| CORRIDOR   | 9.02  | 1.34 | Х     | 6.73 |
| M.BEDROOM  | 26.09 | 5.13 | Х     | 5.09 |
| DRESSING   | 5.33  | 2.37 | Х     | 2.25 |
| M.BATHROOM | 4.2   | 1.82 | Х     | 2.31 |
| TERRACE 1  | 3.98  | 1.75 | Х     | 2.27 |
| BEDROOM 1  | 15.26 | 4.19 | Х     | 3.64 |
| BATHROOM   | 5.57  | 2.44 | Х     | 2.28 |
| BEDROOM 2  | 20.57 | 5.13 | Х     | 4.01 |
| TERRACE 2  | 3.33  | 1.75 | Х     | 1.90 |
| UTILITIES  | 0.61  |      |       |      |
| GROSS AREA | 102.2 |      |       |      |

#### FIRST FLOOR

| SPACE      | AREA   | DI   | M. (I | m)   |
|------------|--------|------|-------|------|
| STAIRCASE  | 8.24   | 1.23 | Х     | 6.73 |
| CORRIDOR   | 9.02   | 1.34 | Х     | 6.73 |
| M.BEDROOM  | 26.09  | 5.13 | Х     | 5.09 |
| DRESSING   | 5.33   | 2.37 | Х     | 2.25 |
| M.BATHROOM | 4.49   | 2.32 | Х     | 1.94 |
| TERRACE 1  | 4.14   | 2.20 | Х     | 1.88 |
| BEDROOM 1  | 15.73  | 4.31 | Х     | 3.65 |
| BATHROOM   | 5.1    | 2.28 | Х     | 2.24 |
| BEDROOM 2  | 20.04  | 5.13 | Х     | 3.91 |
| TERRACE 2  | 3.93   | 2.10 | Х     | 1.88 |
| UTILITIES  | 0.78   |      |       |      |
| GROSS AREA | 102.89 |      |       |      |