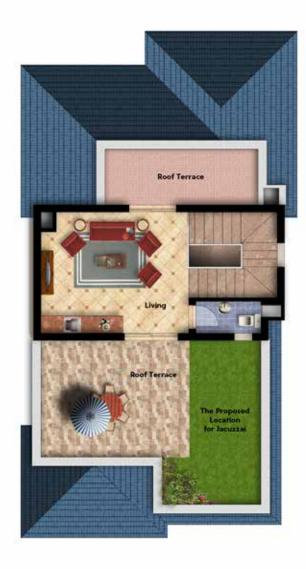

| SPACE        |
|--------------|
| STAIRCASE    |
| LIVING       |
| BATHROOM     |
| GROSS AREA   |
| ROOF TERRACE |

| AREA  | DIM. (m) |   |      |  |
|-------|----------|---|------|--|
| 9.95  | 3.29     | Х | 2.92 |  |
| 37.09 | 8.40     | Х | 4.42 |  |
| 5.81  | 2.80     | Х | 2.08 |  |
| 52.49 |          |   |      |  |
| 39.82 |          |   |      |  |