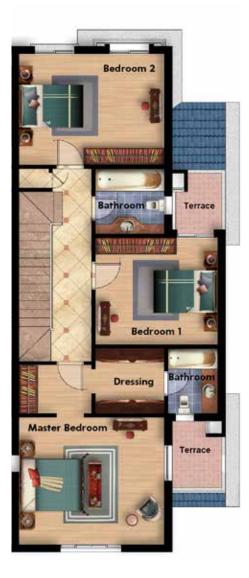

### FIRST FLOOR

| SPACE      | AREA   | DI   | M. ( | m)   |
|------------|--------|------|------|------|
| STAIRCASE  | 13.49  | 4.36 | Х    | 3.10 |
| LOBBY      | 3.26   | 2.62 | Х    | 1.25 |
| living     | 14.63  | 4.36 | Х    | 3.36 |
| BEDROOM 1  | 18.83  | 4.36 | Х    | 4.32 |
| TERRACE    | 5.49   | 4.01 | Х    | 1.37 |
| M.BEDROOM  | 23.52  | 5.12 | Х    | 4.59 |
| DRESSING   | 5.79   | 2.80 | Х    | 2.07 |
| BATHROOM   | 5.61   | 2.80 | Х    | 1.99 |
| BEDROOM 2  | 21.37  | 4.72 | Х    | 4.53 |
| BATHROOM   | 6.8    | 3.35 | Х    | 2.03 |
| BEDROOM 3  | 19.08  | 4.43 | Х    | 4.31 |
| TERRACE    | 4.38   | 3.39 | Х    | 1.29 |
| UTILITIES  | 0.85   |      |      |      |
| GROSS AREA | 148.66 |      |      |      |