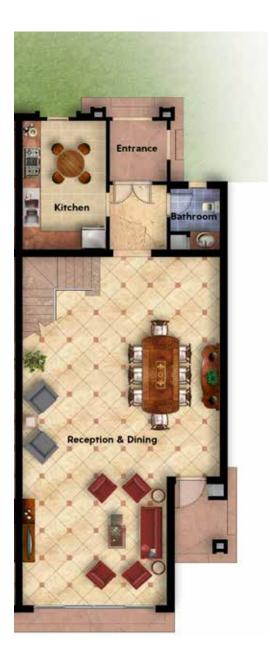

New Phase Master Plan

October Park Homes

TOTAL GROSS AREA 362 Sq m

| SPACE      |
|------------|
| enterance  |
| LOBBY      |
| MAID ROOM  |
| TOILET     |
| KITCHEN    |
| RECEPTION  |
| TERRACE    |
| UTILITIES  |
| GROSS AREA |

| AREA   | DI   | M. (I | m)   |  |
|--------|------|-------|------|--|
| 17.28  | 2.34 | Х     | 7.38 |  |
| 10.03  | 2.29 | Х     | 4.38 |  |
| 8.85   | 2.91 | Х     | 3.04 |  |
| 2.48   | 1.34 | Х     | 1.86 |  |
| 22.22  | 4.46 | Х     | 4.98 |  |
| 80.62  | 8.40 | Х     | 9.60 |  |
| 17.75  | 3.79 | Х     | 4.68 |  |
| 0.87   |      |       |      |  |
| 160.01 |      |       |      |  |