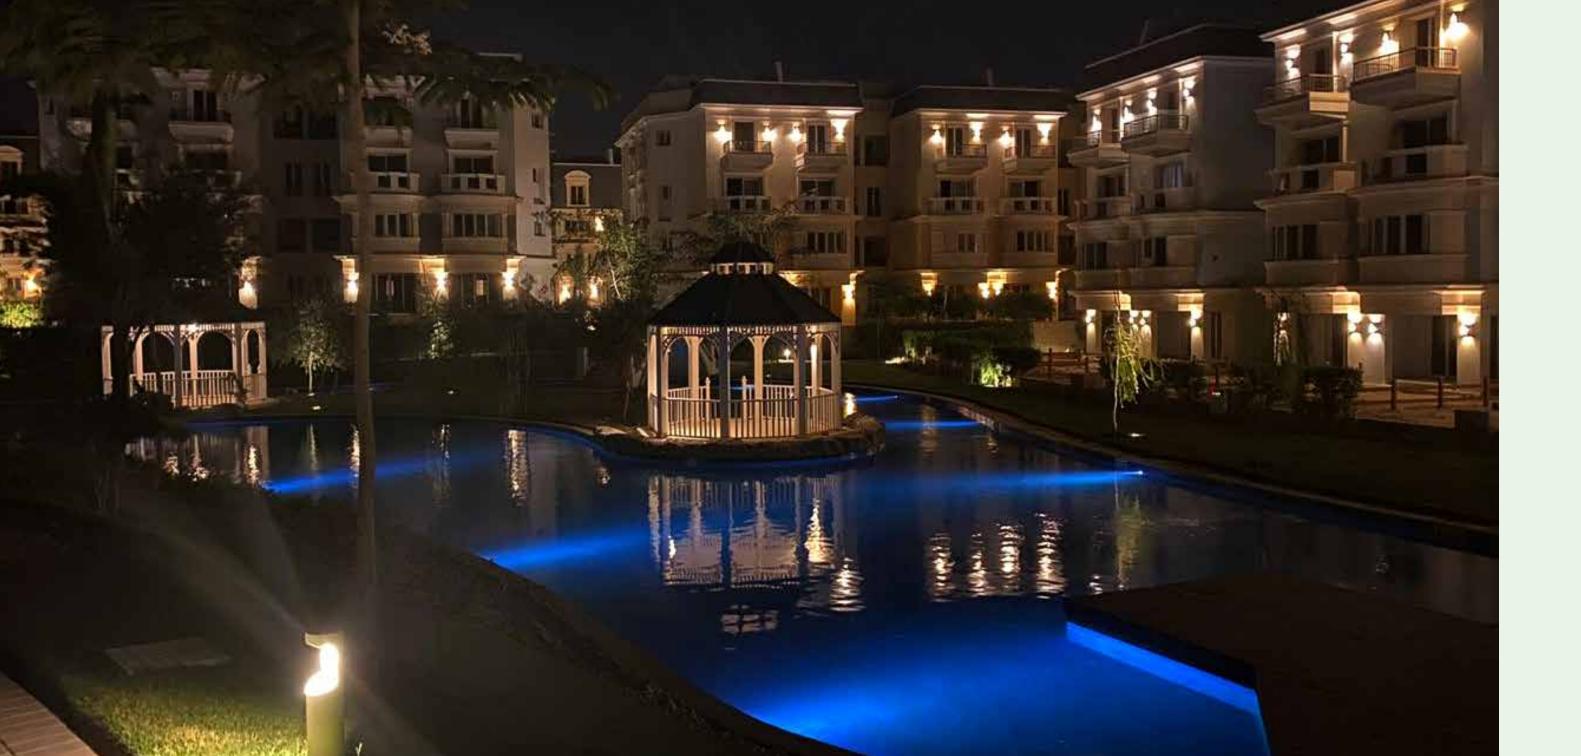

### Lakes

The Crystal Lake is one of the most stunning features of October Park. The three Lakes in October Park gathers together natural beauty with a touch of refinement. Leisurely unwind by drifting in the water in one of the canoes, while watching the sky and listening to the birdsong. Perfect for enjoying the day with all your beloved ones.