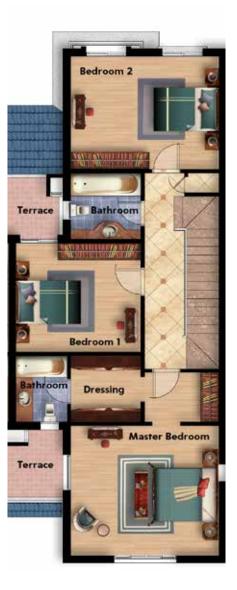

### FIRST FLOOR

| SPACE      | AREA   | DI   | M. ( | m)   |
|------------|--------|------|------|------|
| STAIRCASE  | 13.49  | 4.36 | Х    | 3.10 |
| LOBBY      | 3.26   | 2.62 | Х    | 1.25 |
| living     | 14.63  | 4.36 | Х    | 3.36 |
| BEDROOM 1  | 18.83  | 4.36 | Х    | 4.32 |
| TERRACE    | 5.49   | 4.01 | Х    | 1.37 |
| M.BEDROOM  | 23.52  | 5.12 | Х    | 4.59 |
| DRESSING   | 5.79   | 2.80 | Х    | 2.07 |
| BATHROOM   | 5.61   | 2.80 | Х    | 1.99 |
| BEDROOM 2  | 21.37  | 4.72 | Х    | 4.53 |
| BATHROOM   | 6.8    | 3.35 | Х    | 2.03 |
| BEDROOM 3  | 19.08  | 4.43 | Х    | 4.31 |
| TERRACE    | 4.38   | 3.39 | Х    | 1.29 |
| UTILITIES  | 0.85   |      |      |      |
| GROSS AREA | 148.66 |      |      |      |