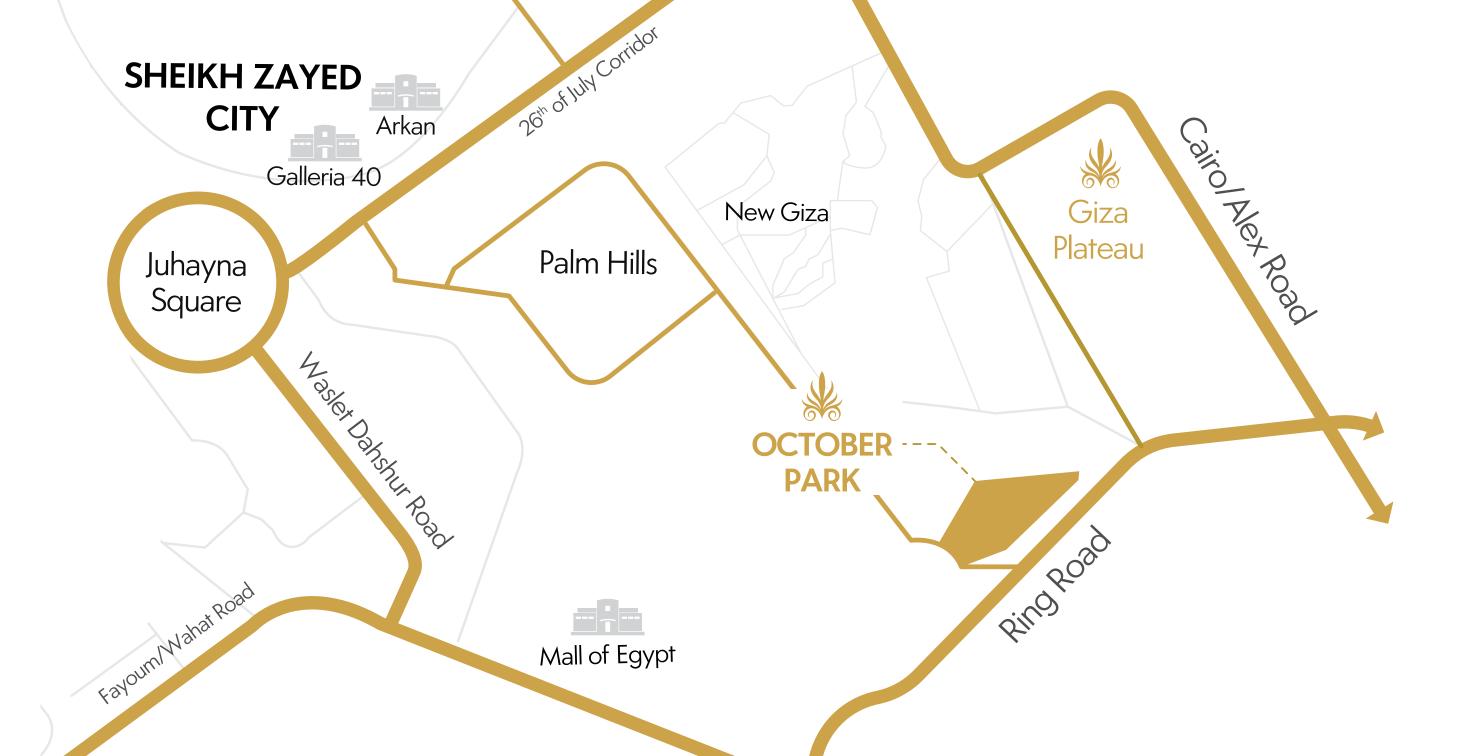

# Premiun ocation

- · Located at the heart of 6th of October
- 5 Minutes drive from Mehwar and Ring Road
- 7 Minutes from Cairo's smart village
- 8 Minutes from Juhaina sports square
- 10 Minutes from New Grand Egyptians Museum