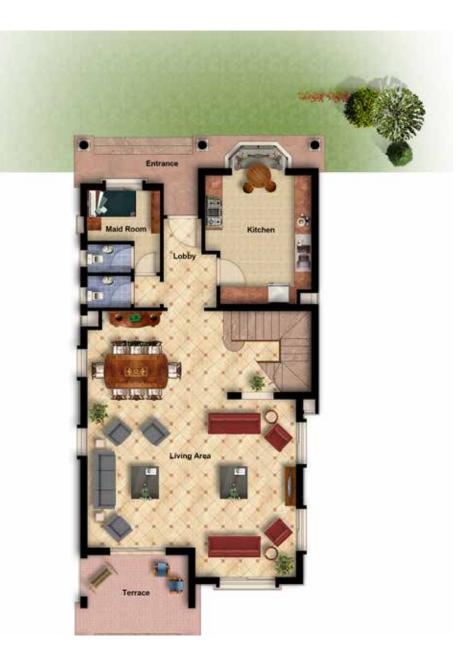

New Phase Master Plan

October Park Homes

TOTAL GROSS AREA 362 Sq m

| SPACE      |
|------------|
| enterance  |
| LOBBY      |
| MAID ROOM  |
| TOILET     |
| KITCHEN    |
| RECEPTION  |
| TERRACE    |
| UTILITIES  |
| GROSS AREA |

| AREA   | DI   | M. (I | m)   |  |
|--------|------|-------|------|--|
| 17.28  | 2.34 | Х     | 7.38 |  |
| 10.03  | 2.29 | Х     | 4.38 |  |
| 8.85   | 2.91 | Х     | 3.04 |  |
| 2.48   | 1.34 | Х     | 1.86 |  |
| 22.22  | 4.46 | Х     | 4.98 |  |
| 80.62  | 8.40 | Х     | 9.60 |  |
| 17.75  | 3.79 | Х     | 4.68 |  |
| 0.87   |      |       |      |  |
| 160.01 |      |       |      |  |