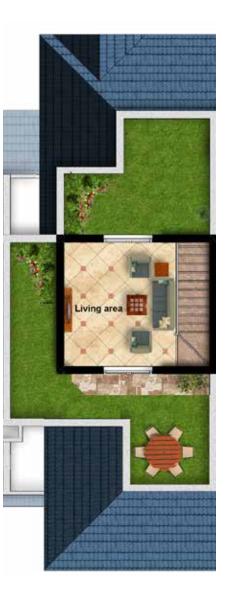

New Phase Master Plan

October Park Homes

TOTAL GROSS AREA 362 Sq m

| SPACE      |
|------------|
| enterance  |
| LOBBY      |
| MAID ROOM  |
| TOILET     |
| KITCHEN    |
| RECEPTION  |
| TERRACE    |
| UTILITIES  |
| GROSS AREA |