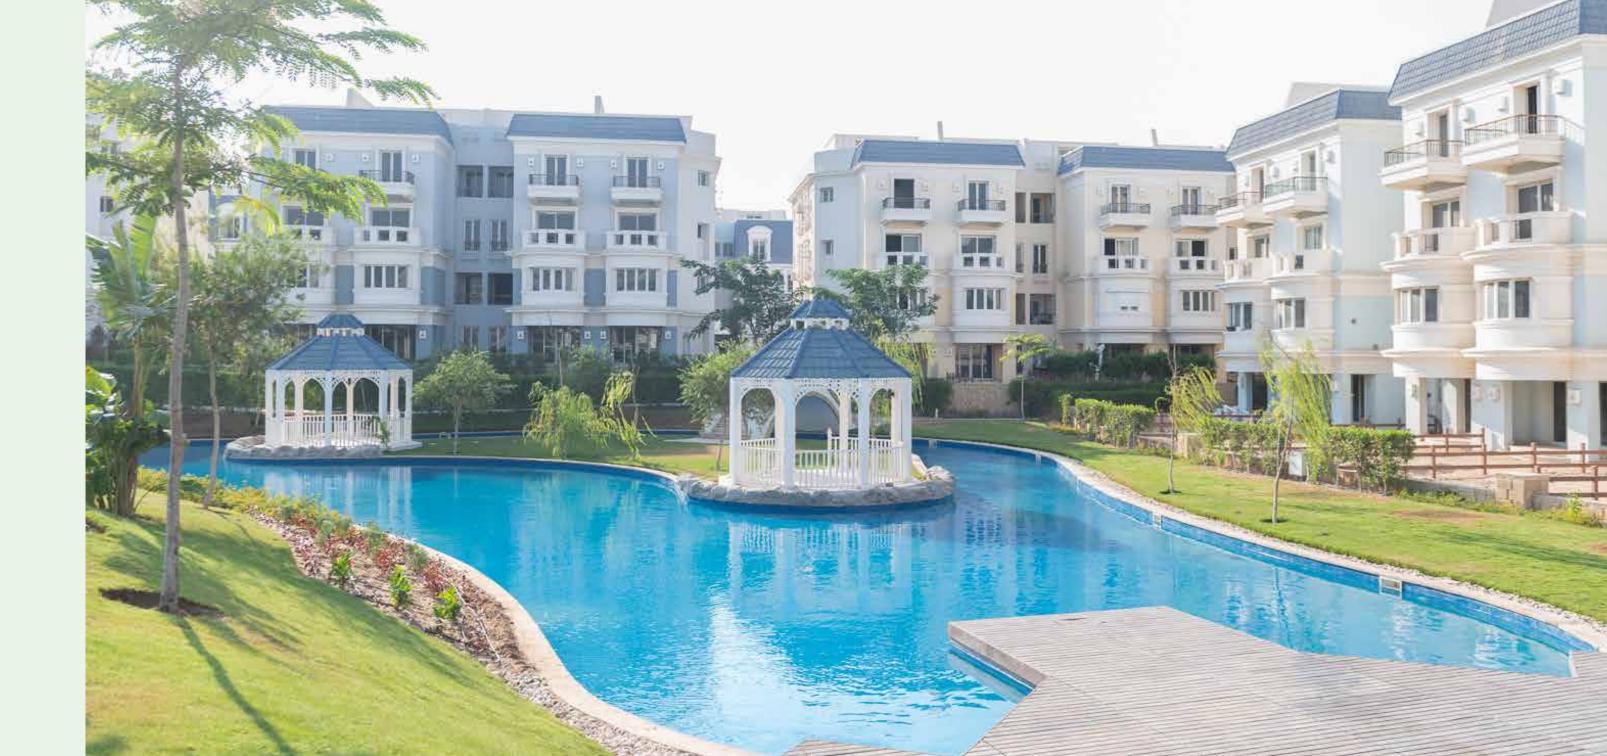

### Lakes

The Crystal Lake is one of the most stunning features of October Park. The three Lakes in October Park gathers together natural beauty with a touch of refinement. Leisurely unwind by drifting in the water in one of the canoes, while watching the sky and listening to the birdsong. Perfect for enjoying the day with all your beloved ones.

# Swimming Pool

Enjoy a swimming pool right by your home, where your family goes for the best summertime fun.