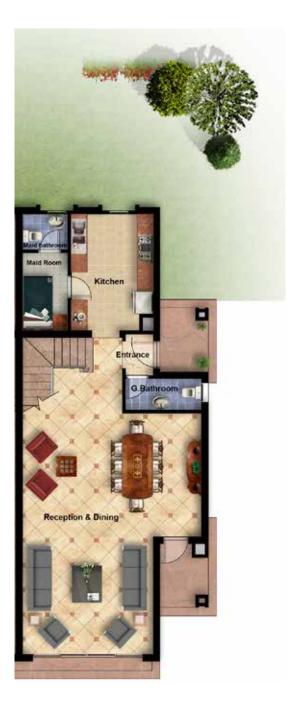

New Phase Master Plan

October Park Homes

TOTAL GROSS AREA 362 Sq m

| SPACE      |
|------------|
| enterance  |
| LOBBY      |
| MAID ROOM  |
| TOILET     |
| KITCHEN    |
| RECEPTION  |
| TERRACE    |
| UTILITIES  |
| GROSS AREA |

TOTAL GROSS AREA 318 Sq m

| SPACE      |
|------------|
| enterance  |
| LOBBY      |
| MAID ROOM  |
| TOILET     |
| KITCHEN    |
| RECEPTION  |
| TERRACE    |
| UTILITIES  |
| GROSS AREA |

| AREA   | DI   | M. ( | m)   |  |
|--------|------|------|------|--|
| 12.2   | 7.31 | Х    | 1.67 |  |
| 7.4    | 3.66 | Х    | 2.02 |  |
| 9.47   | 3.23 | Х    | 2.93 |  |
| 2.34   | 1.86 | Х    | 1.26 |  |
| 20.83  | 5.07 | Х    | 4.11 |  |
| 74.69  | 8.79 | Х    | 8.50 |  |
| 14.99  | 4.22 | Х    | 3.55 |  |
| 1.33   |      |      |      |  |
| 143.25 |      |      |      |  |
|        |      |      |      |  |

### Townhouse Corner

TOTAL GROSS AREA 235 Sq m

| SPACE      |
|------------|
| enterance  |
| LOBBY      |
| TOILET     |
| KITCHEN    |
| RECEPTION  |
| TERRACE    |
| UTILITIES  |
| GROSS AREA |

| AREA   | DIM. (m) |   |       |  |
|--------|----------|---|-------|--|
| 4.54   | 2.00     | Х | 2.27  |  |
| 4.63   | 2.00     | Х | 2.32  |  |
| 4.22   | 1.94     | Х | 4.63  |  |
| 13.81  | 2.98     | Х | 2.18  |  |
| 73.68  | 6.88     | Х | 10.71 |  |
| 4.21   | 1.88     | Х | 2.24  |  |
| 0.73   |          |   |       |  |
| 105.82 |          |   |       |  |

### Townhouse Middle

TOTAL GROSS AREA 232 Sq m

| SPACE      |
|------------|
| enterance  |
| LOBBY      |
| TOILET     |
| KITCHEN    |
| RECEPTION  |
| TERRACE    |
| UTILITIES  |
| GROSS AREA |

| AREA   | DIM. (m) |   |       |  |
|--------|----------|---|-------|--|
| 4.54   | 2.00     | Х | 2.27  |  |
| 4.63   | 2.00     | Х | 2.32  |  |
| 3.92   | 1.82     | Х | 2.15  |  |
| 13.81  | 2.98     | Х | 2.18  |  |
| 72.74  | 6.75     | Х | 10.78 |  |
| 3.98   | 1.75     | Х | 2.27  |  |
| 0.65   |          |   |       |  |
| 104.27 |          |   |       |  |

# Townhouse Corner

TOTAL GROSS AREA

231 Sq m

| SPACE       |
|-------------|
| enterance   |
| LOBBY       |
| TOILET      |
| KITCHEN     |
| MAID ROOM   |
| MAID TOILET |
| RECEPTION   |
| TERRACE     |
| UTILITIES   |
| GROSS AREA  |

## Townhouse Middle

235 Sq m **GROSS AREA** 

| SPACE      |
|------------|
| ENTERANCE  |
| LOBBY      |
| TOILET     |
| KITCHEN    |
| RECEPTION  |
| TERRACE    |
| UTILITIES  |
| GROSS AREA |

| AREA   | DIM. (m) |   |       |  |
|--------|----------|---|-------|--|
| 4.54   | 2.00     | Х | 1.87  |  |
| 4.63   | 2.00     | Х | 1.19  |  |
| 3.92   | 1.82     | Х | 1.92  |  |
| 13.81  | 2.98     | Х | 2.18  |  |
| 72.74  | 6.75     | Х | 10.78 |  |
| 3.98   | 1.75     | Х | 2.27  |  |
| 0.65   |          |   |       |  |
| 104.27 |          |   |       |  |