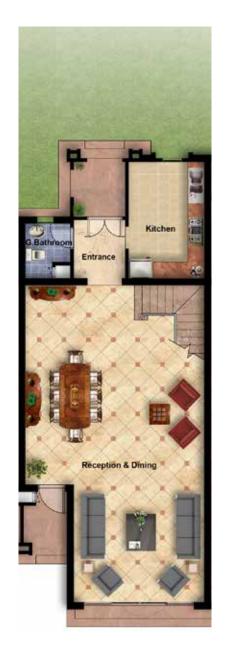

New Phase Master Plan

October Park Homes

TOTAL GROSS AREA 362 Sq m

| SPACE      |
|------------|
| enterance  |
| LOBBY      |
| MAID ROOM  |
| TOILET     |
| KITCHEN    |
| RECEPTION  |
| TERRACE    |
| UTILITIES  |
| GROSS AREA |

| AREA   | DI   | M. (I | m)   |  |
|--------|------|-------|------|--|
| 17.28  | 2.34 | Х     | 7.38 |  |
| 10.03  | 2.29 | Х     | 4.38 |  |
| 8.85   | 2.91 | Х     | 3.04 |  |
| 2.48   | 1.34 | Х     | 1.86 |  |
| 22.22  | 4.46 | Х     | 4.98 |  |
| 80.62  | 8.40 | Х     | 9.60 |  |
| 17.75  | 3.79 | Х     | 4.68 |  |
| 0.87   |      |       |      |  |
| 160.01 |      |       |      |  |