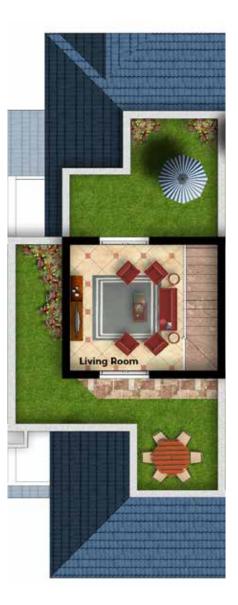

New Phase Master Plan

October Park Homes

TOTAL GROSS AREA 362 Sq m

| SPACE      |
|------------|
| enterance  |
| LOBBY      |
| MAID ROOM  |
| TOILET     |
| KITCHEN    |
| RECEPTION  |
| TERRACE    |
| UTILITIES  |
| GROSS AREA |

TOTAL GROSS AREA 318 Sq m

| SPACE      |
|------------|
| enterance  |
| LOBBY      |
| MAID ROOM  |
| TOILET     |
| KITCHEN    |
| RECEPTION  |
| TERRACE    |
| UTILITIES  |
| GROSS AREA |

| AREA   | DI   | M. ( | m)   |  |
|--------|------|------|------|--|
| 12.2   | 7.31 | Х    | 1.67 |  |
| 7.4    | 3.66 | Х    | 2.02 |  |
| 9.47   | 3.23 | Х    | 2.93 |  |
| 2.34   | 1.86 | Х    | 1.26 |  |
| 20.83  | 5.07 | Х    | 4.11 |  |
| 74.69  | 8.79 | Х    | 8.50 |  |
| 14.99  | 4.22 | Х    | 3.55 |  |
| 1.33   |      |      |      |  |
| 143.25 |      |      |      |  |
|        |      |      |      |  |

### Townhouse Corner

TOTAL GROSS AREA 235 Sq m

| SPACE      |
|------------|
| enterance  |
| LOBBY      |
| TOILET     |
| KITCHEN    |
| RECEPTION  |
| TERRACE    |
| UTILITIES  |
| GROSS AREA |

| AREA   | DIM. (m) |   |       |  |
|--------|----------|---|-------|--|
| 4.54   | 2.00     | Х | 2.27  |  |
| 4.63   | 2.00     | Х | 2.32  |  |
| 4.22   | 1.94     | Х | 4.63  |  |
| 13.81  | 2.98     | Х | 2.18  |  |
| 73.68  | 6.88     | Х | 10.71 |  |
| 4.21   | 1.88     | Х | 2.24  |  |
| 0.73   |          |   |       |  |
| 105.82 |          |   |       |  |

### Townhouse Middle

TOTAL GROSS AREA 232 Sq m

| SPACE      |
|------------|
| enterance  |
| LOBBY      |
| TOILET     |
| KITCHEN    |
| RECEPTION  |
| TERRACE    |
| UTILITIES  |
| GROSS AREA |

| AREA   | DIM. (m) |   |       |  |
|--------|----------|---|-------|--|
| 4.54   | 2.00     | Х | 2.27  |  |
| 4.63   | 2.00     | Х | 2.32  |  |
| 3.92   | 1.82     | Х | 2.15  |  |
| 13.81  | 2.98     | Х | 2.18  |  |
| 72.74  | 6.75     | Х | 10.78 |  |
| 3.98   | 1.75     | Х | 2.27  |  |
| 0.65   |          |   |       |  |
| 104.27 |          |   |       |  |

# Townhouse Corner

TOTAL GROSS AREA

231 Sq m

| SPACE       |
|-------------|
| enterance   |
| LOBBY       |
| TOILET      |
| KITCHEN     |
| MAID ROOM   |
| MAID TOILET |
| RECEPTION   |
| TERRACE     |
| UTILITIES   |
| GROSS AREA  |

## Townhouse Middle

235 Sq m **GROSS AREA** 

| SPACE      |
|------------|
| ENTERANCE  |
| LOBBY      |
| TOILET     |
| KITCHEN    |
| RECEPTION  |
| TERRACE    |
| UTILITIES  |
| GROSS AREA |

| AREA   | DIM. (m) |   |       |  |
|--------|----------|---|-------|--|
| 4.54   | 2.00     | Х | 1.87  |  |
| 4.63   | 2.00     | Х | 1.19  |  |
| 3.92   | 1.82     | Х | 1.92  |  |
| 13.81  | 2.98     | Х | 2.18  |  |
| 72.74  | 6.75     | Х | 10.78 |  |
| 3.98   | 1.75     | Х | 2.27  |  |
| 0.65   |          |   |       |  |
| 104.27 |          |   |       |  |