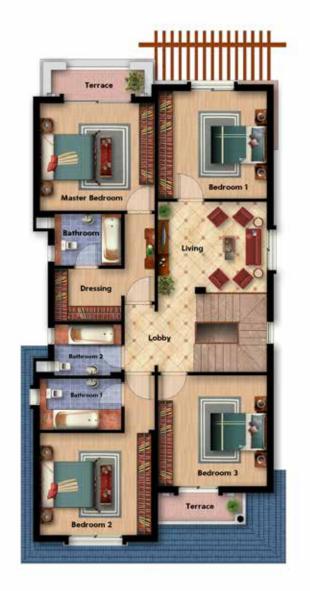

### FIRST FLOOR

| SPACE      | AREA   | DI   | M. ( | m)   |
|------------|--------|------|------|------|
| STAIRCASE  | 13.49  | 4.36 | Х    | 3.10 |
| LOBBY      | 3.26   | 2.62 | Х    | 1.25 |
| living     | 14.63  | 4.36 | Х    | 3.36 |
| BEDROOM 1  | 18.83  | 4.36 | Х    | 4.32 |
| TERRACE    | 5.49   | 4.01 | Х    | 1.37 |
| M.BEDROOM  | 23.52  | 5.12 | Х    | 4.59 |
| DRESSING   | 5.79   | 2.80 | Х    | 2.07 |
| BATHROOM   | 5.61   | 2.80 | Х    | 1.99 |
| BEDROOM 2  | 21.37  | 4.72 | Х    | 4.53 |
| BATHROOM   | 6.8    | 3.35 | Х    | 2.03 |
| BEDROOM 3  | 19.08  | 4.43 | Х    | 4.31 |
| TERRACE    | 4.38   | 3.39 | Х    | 1.29 |
| UTILITIES  | 0.85   |      |      |      |
| GROSS AREA | 148.66 |      |      |      |