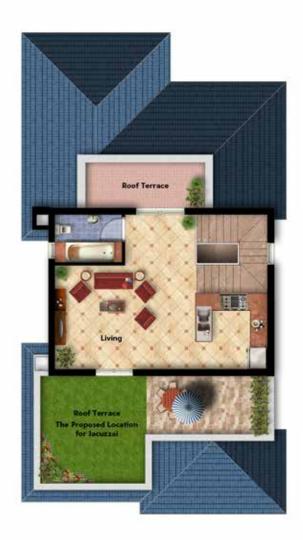

| SPACE        |
|--------------|
| STAIRCASE    |
| LIVING       |
| BATHROOM     |
| GROSS AREA   |
| ROOF TERRACE |

| AREA  | DIM. (m) |   |      |  |
|-------|----------|---|------|--|
| 9.95  | 3.29     | Х | 2.92 |  |
| 37.09 | 8.40     | Х | 4.42 |  |
| 5.81  | 2.80     | Х | 2.08 |  |
| 52.49 |          |   |      |  |
| 39.82 |          |   |      |  |

| SPACE        |
|--------------|
| STAIRCASE    |
| LIVING       |
| BATHROOM     |
| UTILITIES    |
| GROSS AREA   |
| ROOF TERRACE |

| AREA  | DIM. (m) |   |      |  |
|-------|----------|---|------|--|
| 10.48 | 3.25     | Х | 3.22 |  |
| 23.7  | 5.25     | Х | 4.51 |  |
| 3.57  | 2.57     | Х | 1.39 |  |
| 1     |          |   |      |  |
| 38.75 |          |   |      |  |
| 51.61 |          |   |      |  |