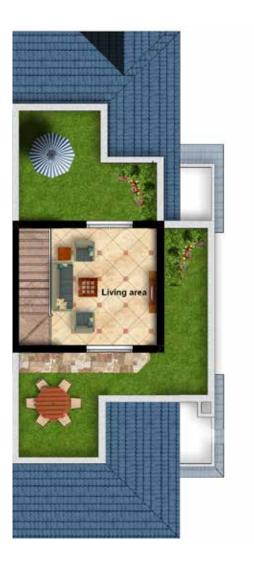

New Phase Master Plan

October Park Homes

TOTAL GROSS AREA 362 Sq m

| SPACE      |
|------------|
| enterance  |
| LOBBY      |
| MAID ROOM  |
| TOILET     |
| KITCHEN    |
| RECEPTION  |
| TERRACE    |
| UTILITIES  |
| GROSS AREA |

| AREA   | DI   | M. (I | m)   |  |
|--------|------|-------|------|--|
| 17.28  | 2.34 | Х     | 7.38 |  |
| 10.03  | 2.29 | Х     | 4.38 |  |
| 8.85   | 2.91 | Х     | 3.04 |  |
| 2.48   | 1.34 | Х     | 1.86 |  |
| 22.22  | 4.46 | Х     | 4.98 |  |
| 80.62  | 8.40 | Х     | 9.60 |  |
| 17.75  | 3.79 | Х     | 4.68 |  |
| 0.87   |      |       |      |  |
| 160.01 |      |       |      |  |