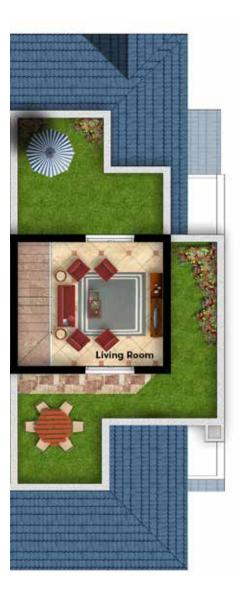

New Phase Master Plan

October Park Homes

TOTAL GROSS AREA 362 Sq m

| SPACE      |
|------------|
| enterance  |
| LOBBY      |
| MAID ROOM  |
| TOILET     |
| KITCHEN    |
| RECEPTION  |
| TERRACE    |
| UTILITIES  |
| GROSS AREA |

### FIRST FLOOR

| SPACE      | AREA   | DI   | M. ( | m)   |
|------------|--------|------|------|------|
| STAIRCASE  | 13.49  | 4.36 | Х    | 3.10 |
| LOBBY      | 3.26   | 2.62 | Х    | 1.25 |
| living     | 14.63  | 4.36 | Х    | 3.36 |
| BEDROOM 1  | 18.83  | 4.36 | Х    | 4.32 |
| TERRACE    | 5.49   | 4.01 | Х    | 1.37 |
| M.BEDROOM  | 23.52  | 5.12 | Х    | 4.59 |
| DRESSING   | 5.79   | 2.80 | Х    | 2.07 |
| BATHROOM   | 5.61   | 2.80 | Х    | 1.99 |
| BEDROOM 2  | 21.37  | 4.72 | Х    | 4.53 |
| BATHROOM   | 6.8    | 3.35 | Х    | 2.03 |
| BEDROOM 3  | 19.08  | 4.43 | Х    | 4.31 |
| TERRACE    | 4.38   | 3.39 | Х    | 1.29 |
| UTILITIES  | 0.85   |      |      |      |
| GROSS AREA | 148.66 |      |      |      |

| SPACE        |
|--------------|
| STAIRCASE    |
| LIVING       |
| BATHROOM     |
| GROSS AREA   |
| ROOF TERRACE |

| AREA  | DIM. (m) |   |      |  |
|-------|----------|---|------|--|
| 9.95  | 3.29     | Х | 2.92 |  |
| 37.09 | 8.40     | Х | 4.42 |  |
| 5.81  | 2.80     | Х | 2.08 |  |
| 52.49 |          |   |      |  |
| 39.82 |          |   |      |  |