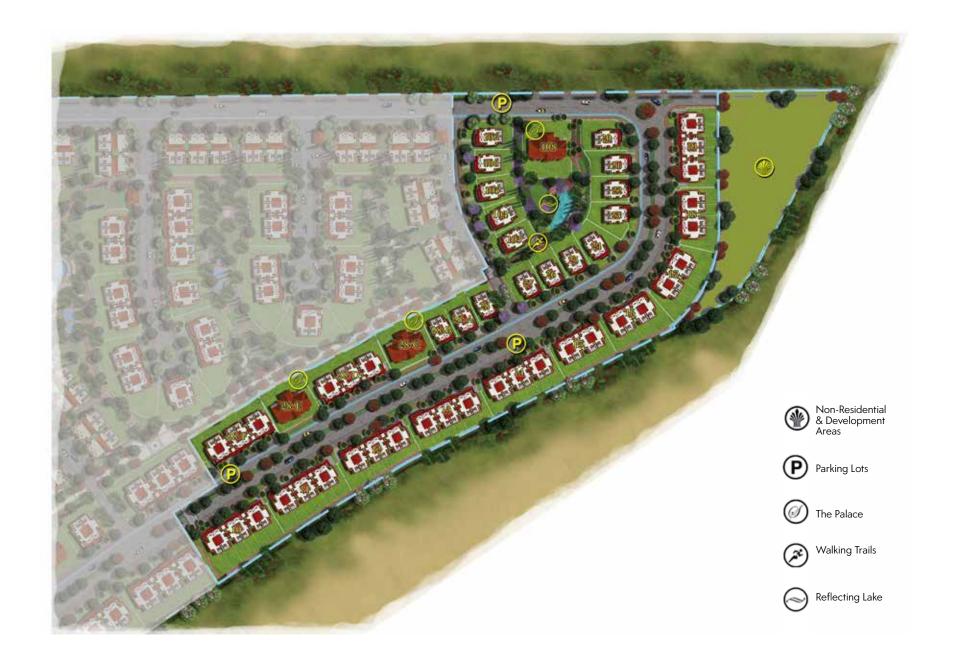

October Park Master Plan

Project Features

Crossover Bridges

You don't have to worry about your kids' safety, especially when it comes to crossing streets. Now with Mountain View October Park ingenious overhead bridges crossing over walkways, we ensure that vehicles will never interrupt your pedestrian experience, providing a safe environment for everyone.

### Lakes

The Crystal Lake is one of the most stunning features of October Park. The three Lakes in October Park gathers together natural beauty with a touch of refinement. Leisurely unwind by drifting in the water in one of the canoes, while watching the sky and listening to the birdsong. Perfect for enjoying the day with all your beloved ones.

### $2 \,\mathrm{KM}$ Pedestrian Trail

The October Park pedestrian trails features a two kilometers Swedish Vita-Parcours concept, providing a new way to exercise on a fitness trail in the park. It is an outdoor gym for a refreshing wor kout in the crisp air, perfect for jogging and cycling through the beauty of nature.